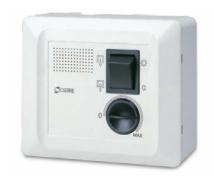

## **SPEED CONTROLLERS**

RGE: Electronic controller with stepless speed. To control motor ON/OFF; variable speed and airflow reversibility (if available on the product).

RG 10: Electronic controller to regulate the speed of products equipped with EC motors 0-10Voltage at speed controlled. They can be recessed through a dedicated accessory Code 0090500 (on request).

| Model                                          | Code    | Suitable for series           |
|------------------------------------------------|---------|-------------------------------|
| RGE                                            | 0031700 | Single phase fans up to 300 W |
| RG 10 (0-10 V)                                 | 0031300 | AXIA TT ECO                   |
| Recessed wall kit controller<br>RG 10 (0-10 V) | 0090500 | RGE - RG 10                   |